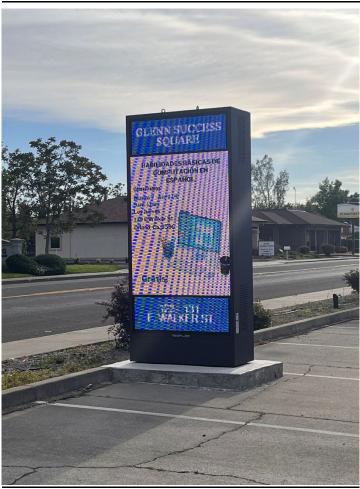

Recently, the Planning Commission has approved new signage (McDonalds, Maverik, Orland Unified School District) based upon the provisions of the City Code (OMC) as well various new signs located of State property have also been installed (Butte College site and County Fairgrounds).

## ATTACHMENT(S):

- Attachment A Photo exhibit signs
  - Glenn Success Square
  - Glenn County Fairgrounds
  - McDonald's
  - Maverik

Recently Constructed Signs - Orland, California: