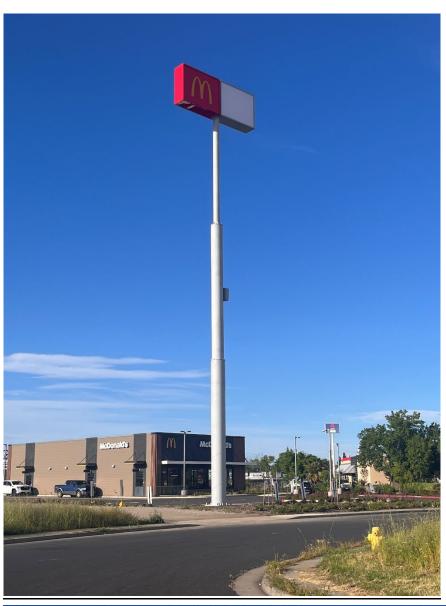

Recently, the Planning Commission has approved new signage (McDonalds, Maverik, Orland Unified School District) based upon the provisions of the City Code (OMC) as well various new signs located of State property have also been installed (Butte College site and County Fairgrounds).

## ATTACHMENT(S):

- Attachment A Photo exhibit signs
  - Glenn Success Square
  - Glenn County Fairgrounds
  - McDonald's
  - Maverik

Recently Constructed Signs - Orland, California: