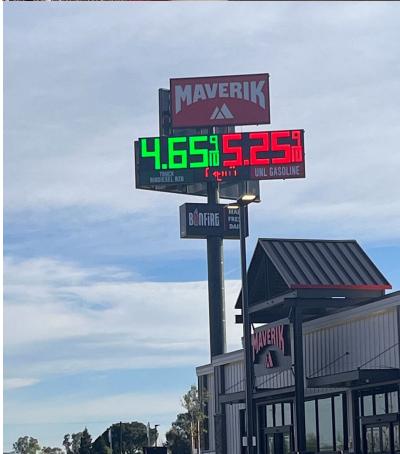

Recently, the Planning Commission has approved new signage (McDonalds, Maverik, Orland Unified School District) based upon the provisions of the City Code (OMC) as well various new signs located of State property have also been installed (Butte College site and County Fairgrounds).

## ATTACHMENT(S):

- Attachment A Photo exhibit signs
  - Glenn Success Square
  - Glenn County Fairgrounds
  - McDonald's
  - Maverik

Recently Constructed Signs - Orland, California: