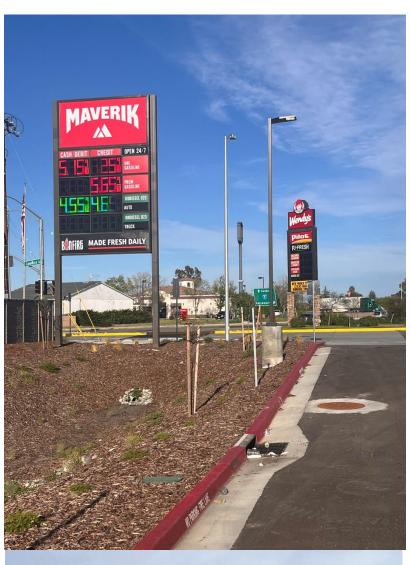

Recently, the Planning Commission has approved new signage (McDonalds, Maverik, Orland Unified School District) based upon the provisions of the City Code (OMC) as well various new signs located of State property have also been installed (Butte College site and County Fairgrounds).

## ATTACHMENT(S):

- Attachment A Photo exhibit signs
  - Glenn Success Square
  - Glenn County Fairgrounds
  - McDonald's
  - Maverik

Recently Constructed Signs - Orland, California: