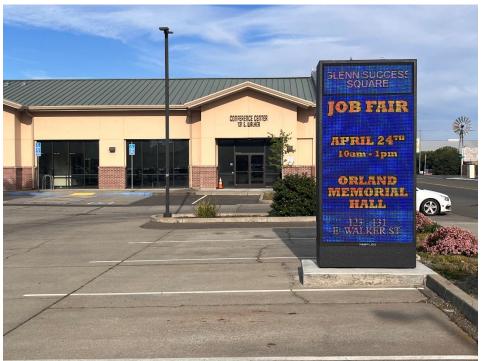

Recently, the Planning Commission has approved new signage (McDonalds, Maverik, Orland Unified School District) based upon the provisions of the City Code (OMC) as well various new signs located of State property have also been installed (Butte College site and County Fairgrounds).

## ATTACHMENT(S):

- Attachment A Photo exhibit signs
  - Glenn Success Square
  - Glenn County Fairgrounds
  - McDonald's
  - Maverik

Recently Constructed Signs - Orland, California: