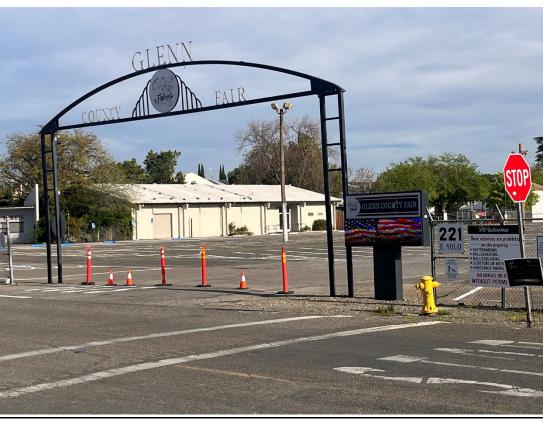

Recently, the Planning Commission has approved new signage (McDonalds, Maverik, Orland Unified School District) based upon the provisions of the City Code (OMC) as well various new signs located of State property have also been installed (Butte College site and County Fairgrounds).

## ATTACHMENT(S):

- Attachment A Photo exhibit signs
  - Glenn Success Square
  - Glenn County Fairgrounds
  - McDonald's
  - Maverik

Recently Constructed Signs - Orland, California: