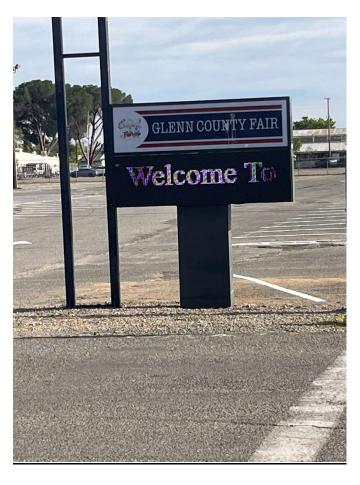

Recently, the Planning Commission has approved new signage (McDonalds, Maverik, Orland Unified School District) based upon the provisions of the City Code (OMC) as well various new signs located of State property have also been installed (Butte College site and County Fairgrounds).

## ATTACHMENT(S):

- Attachment A Photo exhibit signs
  - Glenn Success Square
  - Glenn County Fairgrounds
  - McDonald's
  - Maverik

Recently Constructed Signs - Orland, California: